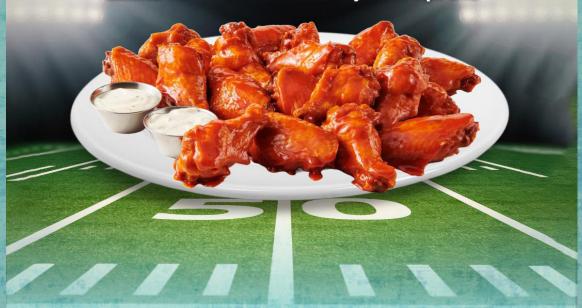

# Football & Wings

Deep fried chicken wings have long been a staple of Southern Cooking.

But, the rise of the chicken wing and its connection to American football all had to do with timing. Cooking the whole bird was trendy in the 60's and 70's, but in the 80's the US consumers started preferring boneless-skinless breast meat. And, so, wings became an inexpensive byproduct for chicken producers. Restaurants and bars realized they could charge low prices for the relatively inexpensive protein. And due to the spicy/salty nature of Buffalo sauce, they also discovered that beer sales would go through the roof when customers ate wings.

What used to be an inexpensive byproduct, has now become an entire industry. Chicken Wings now sell for a premium compared to boneless-skinless chicken breast. And this year alone, Americans will eat 1.5 BILLION chicken wings for the Super Bowl.